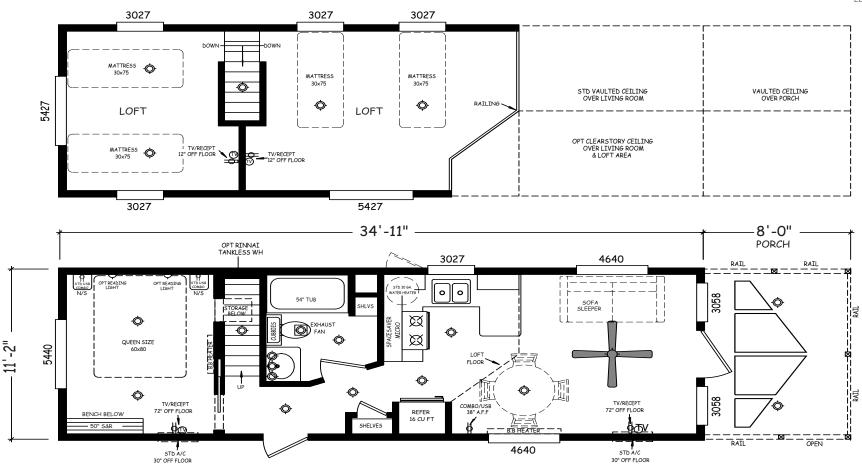

## **Railroad Spring**

Creekside Cabins Series

399 SQ. FT. (Approximate) 1 Bedroom, 1 Bath

Last Updated: 9-21-20