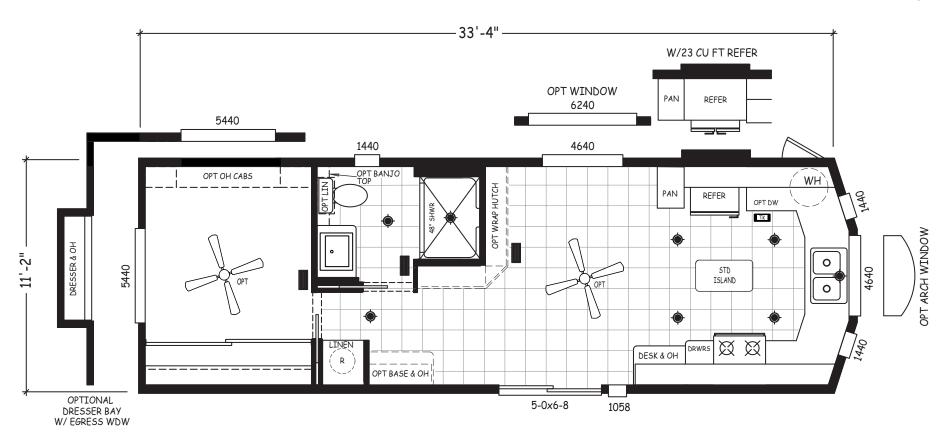

## **Red Valley**

**Aruba Series** 

399 SQ. FT. (Approximate) 1 Bedroom, 1 Bath

Last Updated: 9-21-20