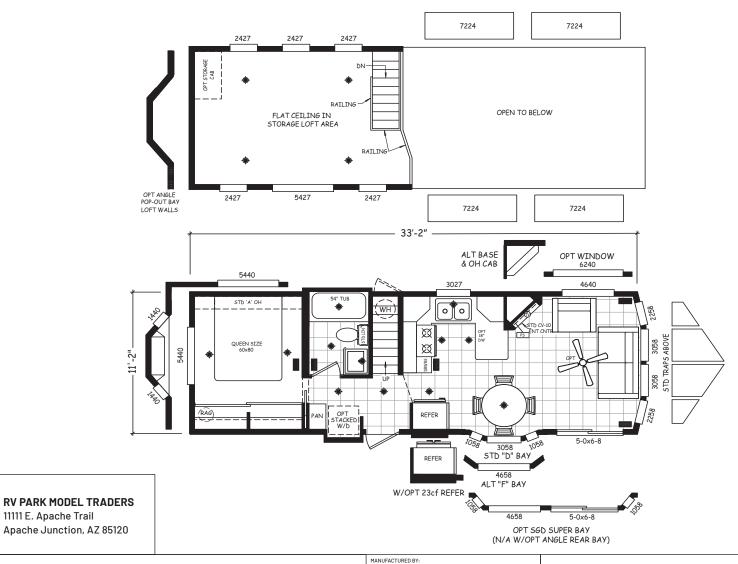

## Sage

**Alpine Loft Series** 

399 SQ. FT. (Approximate) 1 Bedroom, 1 Bath

Last Updated: 9-25-20