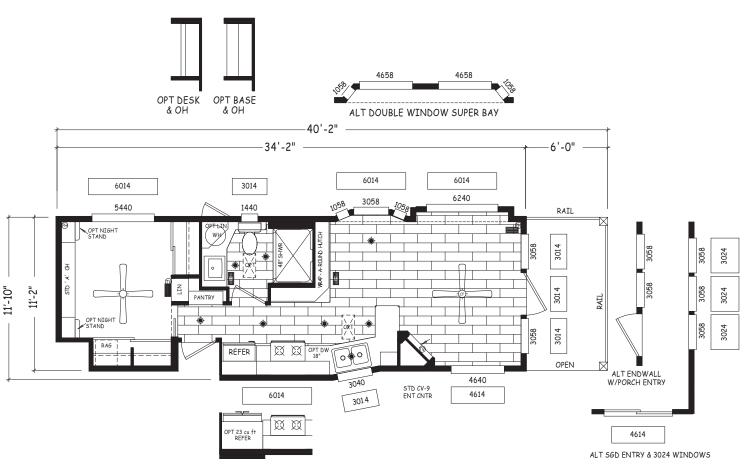

## **Stonecliff**

Wedge Series

399 SQ. FT. (Approximate) 1 Bedroom, 1 Bath

Last Updated: 9-21-20