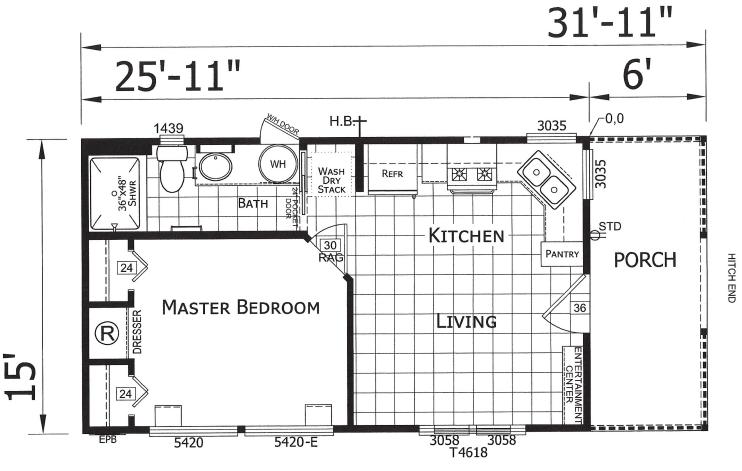

## **Sunset**

**Royal Series** 

399 SQ. FT. (Approximate) 1 Bedroom, 1 Bath

Last Updated: 4-28-21