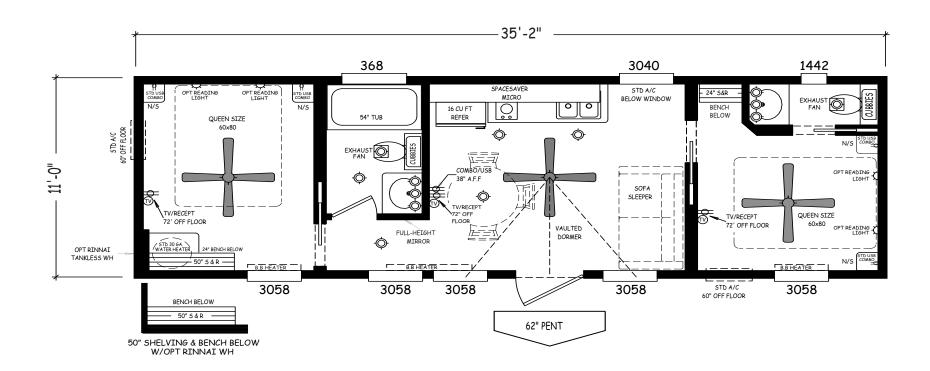

## **Troxler**

Creekside Cabins Series

399 SQ. FT. (Approximate) 2 Bedroom, 1.5 Bath

Last Updated: 9-21-20