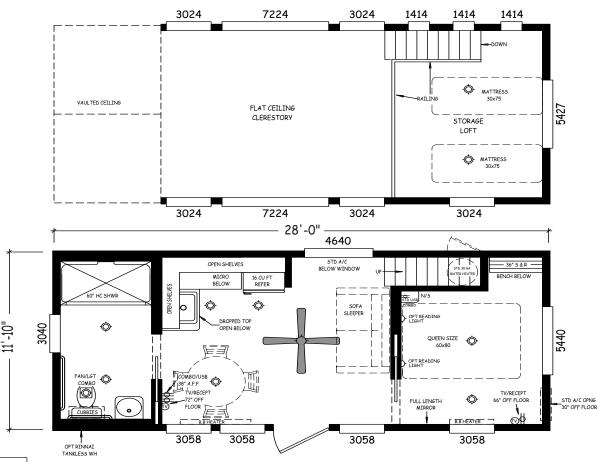

## **Woodlands**

Creekside Cabins Series

399 SQ. FT. (Approximate) 1 Bedroom, 1 Bath

Last Updated: 9-21-20