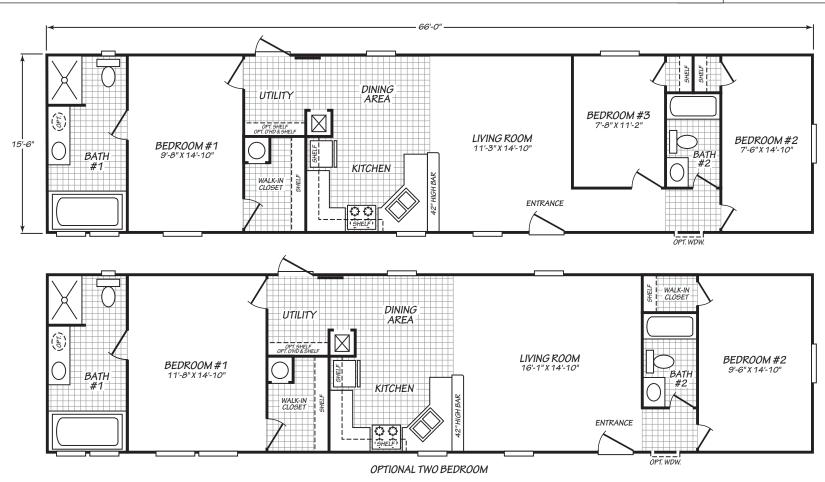

## **Belton**

**Weston Series** 

1,023 SQ. FT. (Approximate) 3 Bedroom, 2 Bath

Last Updated: 4-23-21