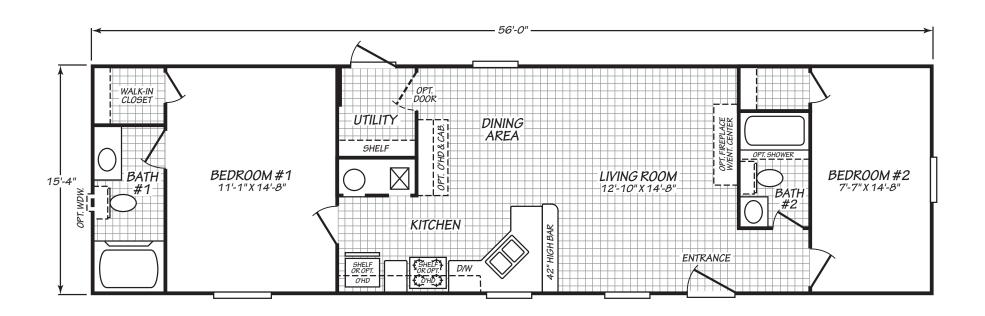

## **Bracken**

Canyon Lake Series

858 SQ. FT. (Approximate) 2 Bedroom, 2 Bath

Last Updated: 3-30-22