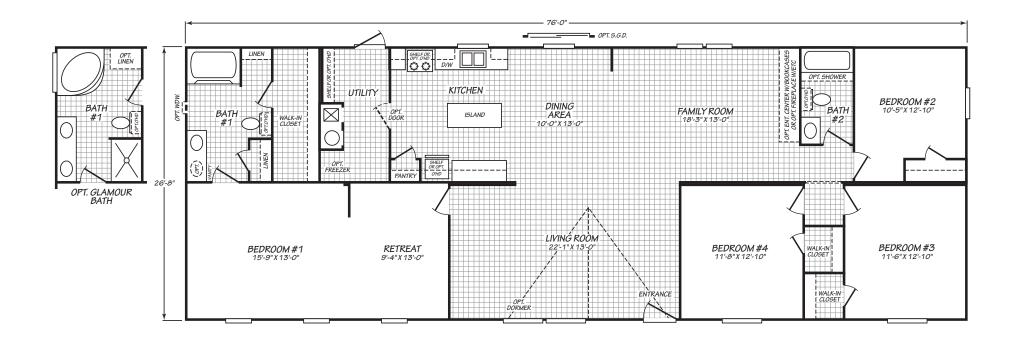

## Harland

Canyon Lake Series 2,026 SQ. FT. (Approximate) 4 Bedroom, 2 Bath







## FactoryExpoDirect.com | 1-800-807-8536

**IMPORTANT:** Alta Cima Corp reserves the right to modify, cancel or substitute products or features of this event at any time without prior notice or obligation. Pictures and other promotional materials are representative and may depict or contain floor plans, square footages, elevations, options, upgrades, extra design features, decorations, floor coverings, specialty light fixtures, custom paint and wall coverings, window treatments, landscaping, sound and alarm systems, furnishings, appliances, and other designer/decorator features and amenities that are not included as part of the home and/or may not be available at all locations. Home, pricing and community information is subject to change, and homes to prior sale, at any time without n