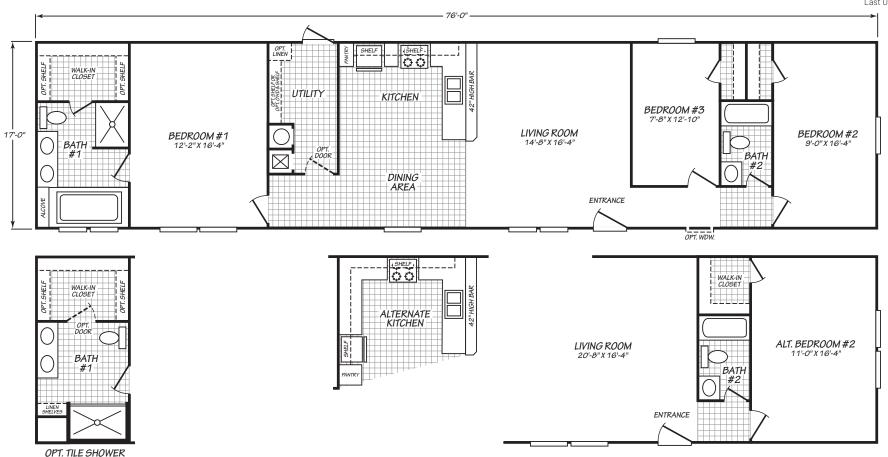

## Hubbard

**Weston Series** 

1,292 SQ. FT. (Approximate) 3 Bedroom, 2 Bath

Last Updated: 4-22-21