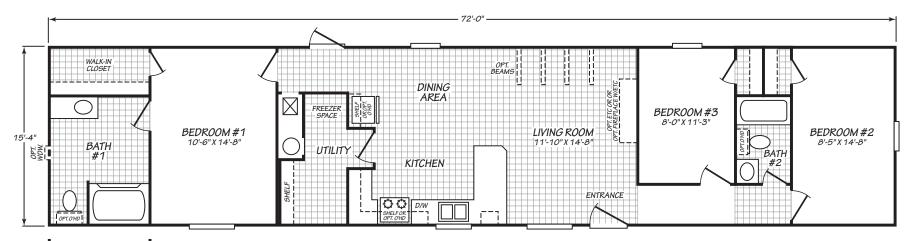

## **McQueeney**

Canyon Lake Series

1,104 SQ. FT. (Approximate) 3 Bedroom, 2 Bath

Last Updated: 3-30-22