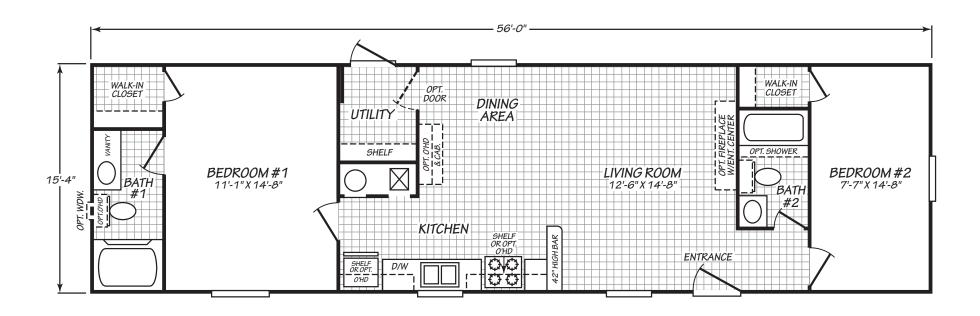

## **Sand Springs**

Alamo Lite Series

858 SQ. FT. (Approximate) 2 Bedroom, 2 Bath

Last Updated: 3-31-22