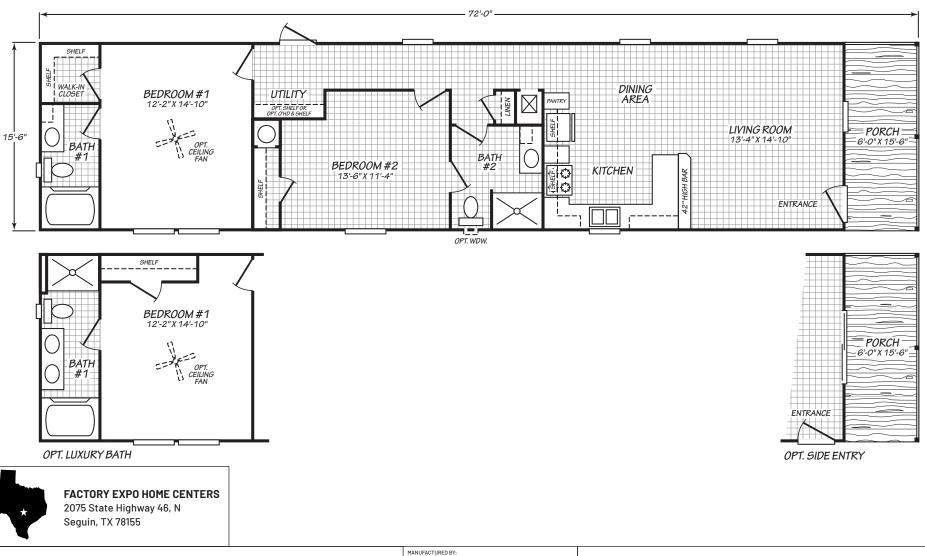

## Somerville

## Weston Series

930 SQ. FT. (Approximate) 2 Bedroom, 2 Bath

Last Updated: 4-23-21