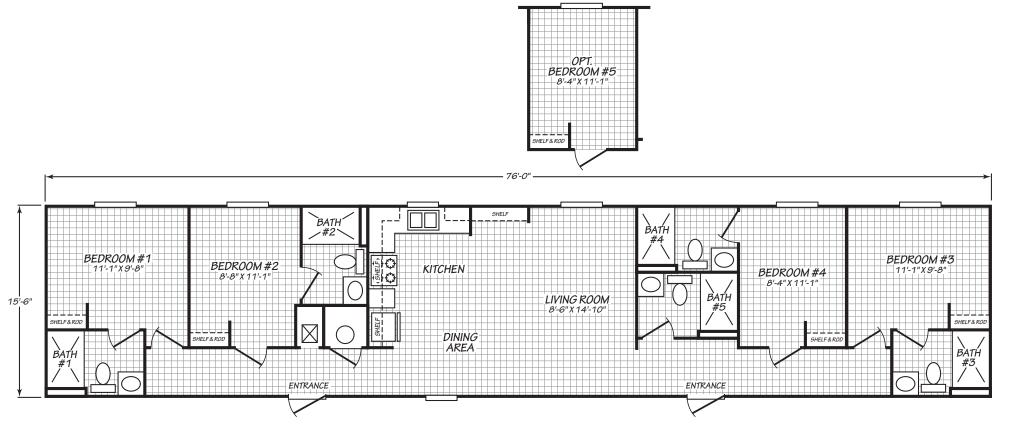

## Whitney

**Weston Series** 

1,178 SQ. FT. (Approximate) 4 Bedroom, 5 Bath

Last Updated: 4-23-21