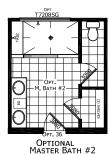

## **Altamont**

**Dutch Elite Housing Series** 

1,547 SQ. FT. (Approximate) 3 Bedroom, 2 Bath

Last Updated: 9-14-22

OPT. KITCHEN #1