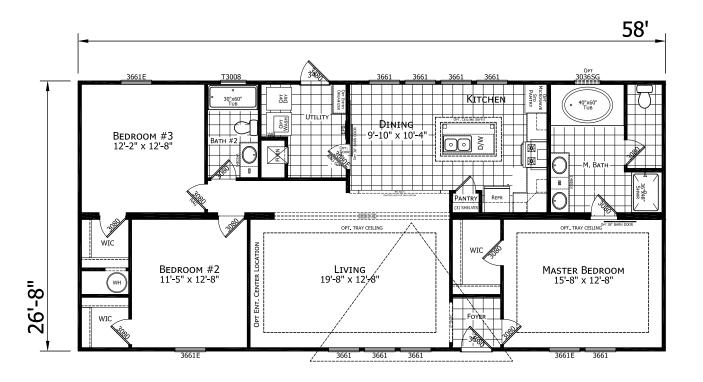

## **Altamont**

**Dutch Elite Housing Series** 

1,547 SQ. FT. (Approximate) 3 Bedroom, 2 Bath

Last Updated: 9-14-22

OPT. KITCHEN #1