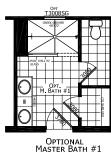

## **Altamont**

**Dutch Elite Housing Series** 

1,547 SQ. FT. (Approximate) 3 Bedroom, 2 Bath

Last Updated: 9-14-22

OPT. KITCHEN #1