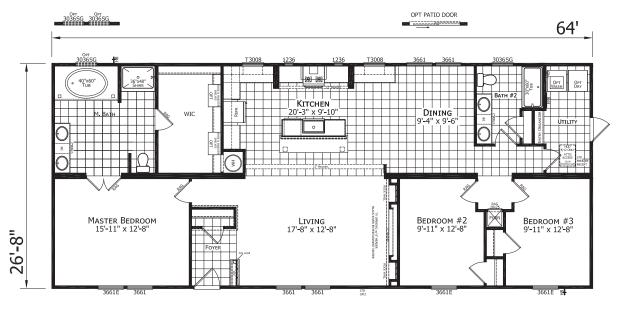

## **Ardrey**

Chateau Collection

1,707 SQ. FT. (Approximate) 3 Bedroom, 2 Bath

Last Updated: 10-7-22