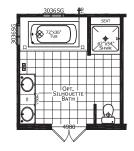

## **Ardrey**

Chateau Collection

1,707 SQ. FT. (Approximate) 3 Bedroom, 2 Bath

Last Updated: 10-7-22