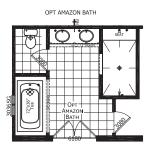

## **Ardrey**

Chateau Collection

1,707 SQ. FT. (Approximate) 3 Bedroom, 2 Bath

Last Updated: 10-7-22