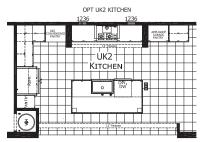

## **Ardrey**

Chateau Collection

1,707 SQ. FT. (Approximate) 3 Bedroom, 2 Bath

Last Updated: 10-7-22