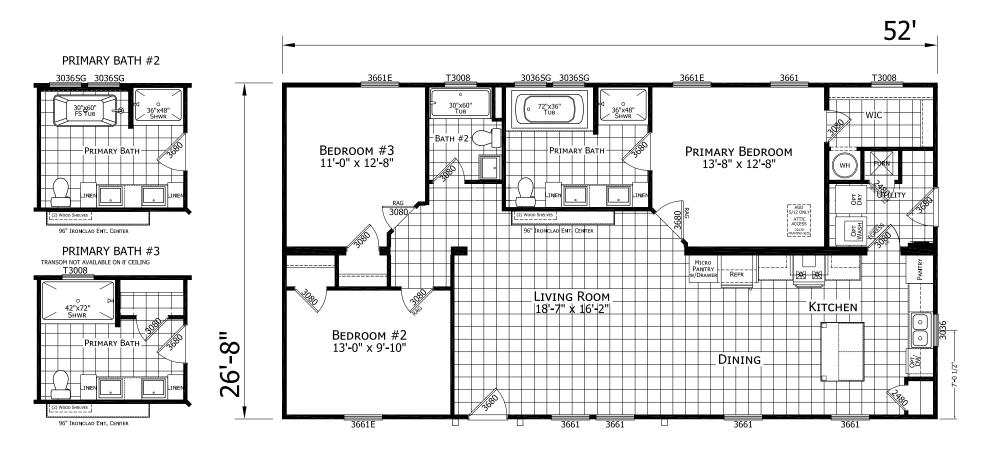

## **Aydlett**

Ironclad Collection

1,387 SQ. FT. (Approximate) 3 Bedroom, 2 Bath

Last Updated: 11-12-24