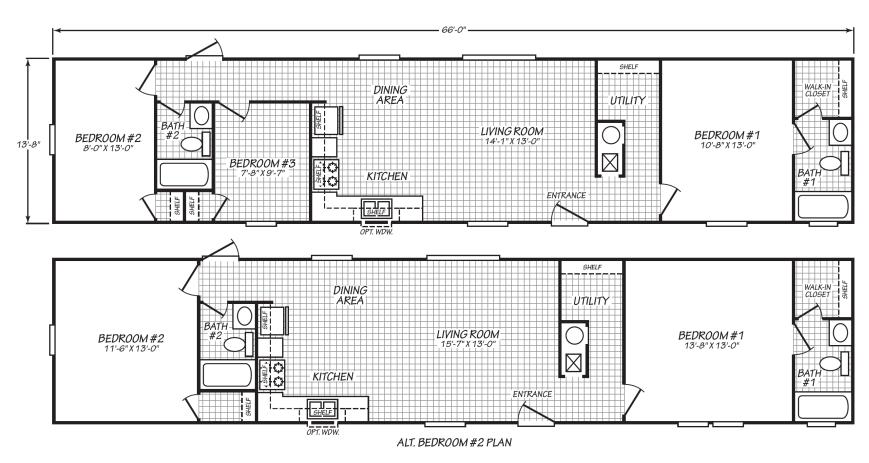

## **Capstone**

Blue Ridge Series

901 SQ. FT. (Approximate) 3 Bedroom, 2 Bath

Last Updated: 6-15-23