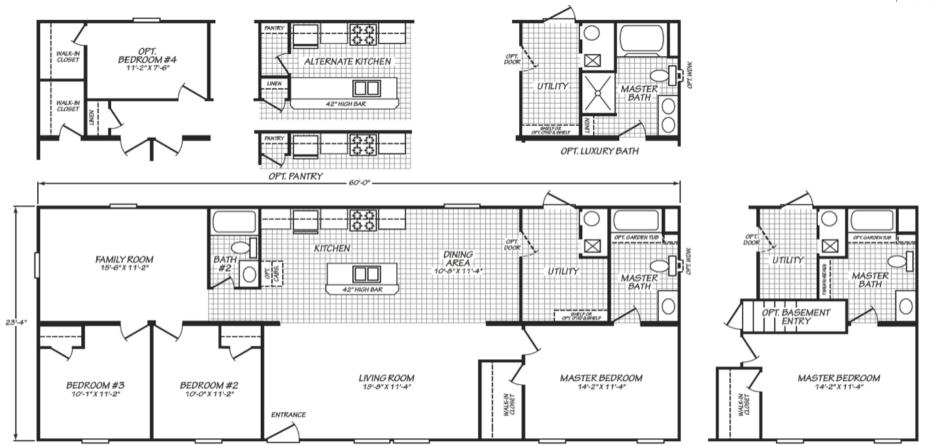

## Cliffside

Blue Ridge Multi-Wide Series

1,399 SQ. FT. (Approximate) 3 Bedroom, 2 Bath - Den

Last Updated: 10-14-2020