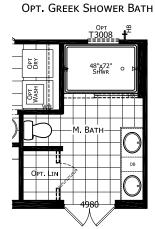

## Coddle

**Dutch Elite Series** 

1,493 SQ. FT. (Approximate) 3 Bedroom, 2 Bath

Last Updated: 12-9-24