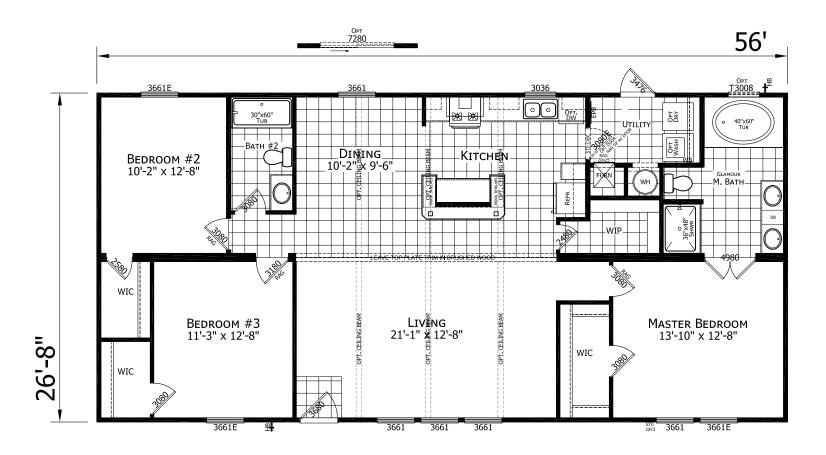

## Coddle

**Dutch Elite Series** 

1,493 SQ. FT. (Approximate) 3 Bedroom, 2 Bath

Last Updated: 12-9-24