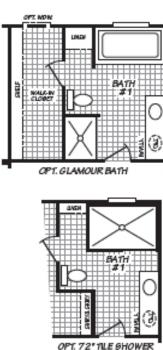

## **Dockery**

Blue Ridge Multi-Wide Series

1,474 SQ. FT. (Approximate) 3 Bedroom, 2 Bath

Last Updated: 10-14-2020