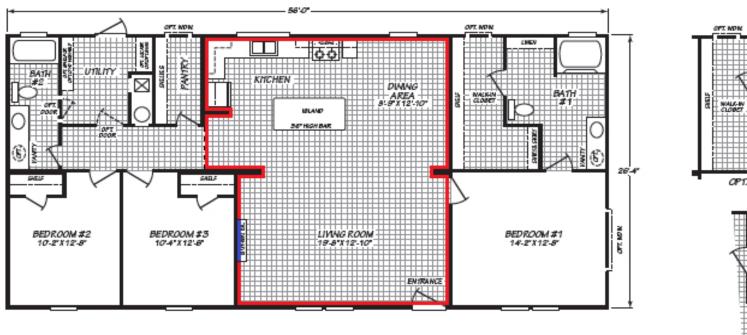

## **Dockery**

Blue Ridge Multi-Wide Series

1,474 SQ. FT. (Approximate) 3 Bedroom, 2 Bath

Last Updated: 10-14-2020