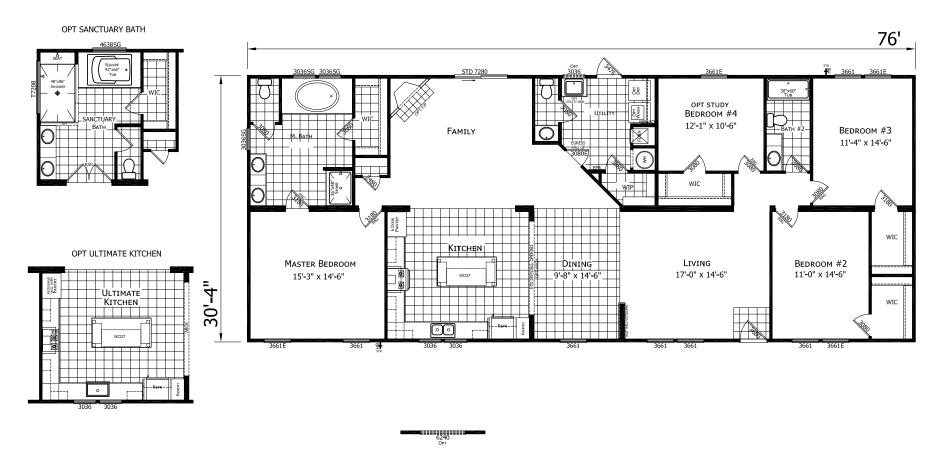

## **Duffy**

**Dutch Elite Housing Series** 

2,305 SQ. FT. (Approximate) 3 Bedroom, 2 Bath

Last Updated: 9-14-22