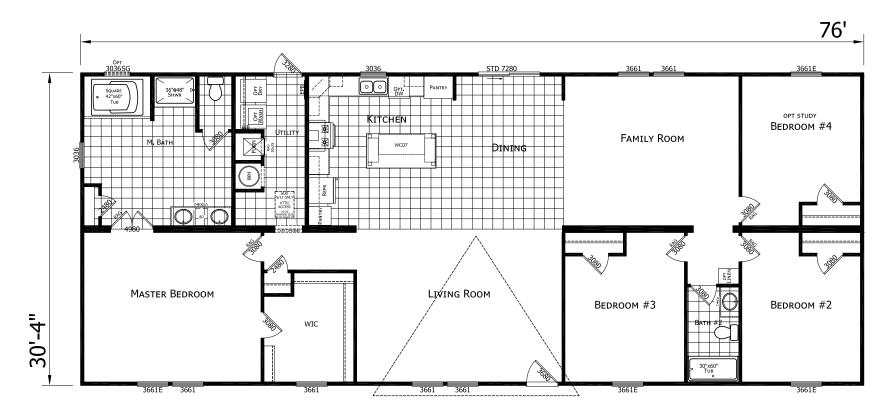

## **Earle**

**Dutch Elite Housing Series** 

2,305 SQ. FT. (Approximate) 4 Bedroom, 3 Bath

Last Updated: 9-14-22