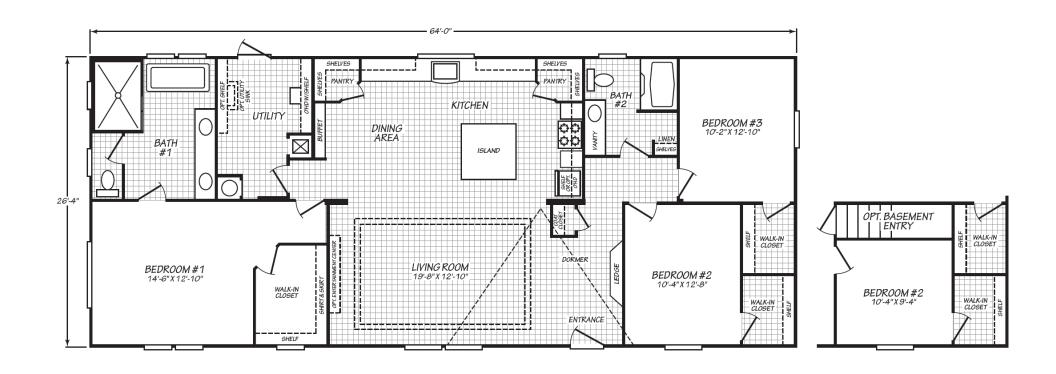

## **Ericson**

Blue Ridge Series

1,685 SQ. FT. (Approximate) 3 Bedroom, 2 Bath

Last Updated: 7-22-22