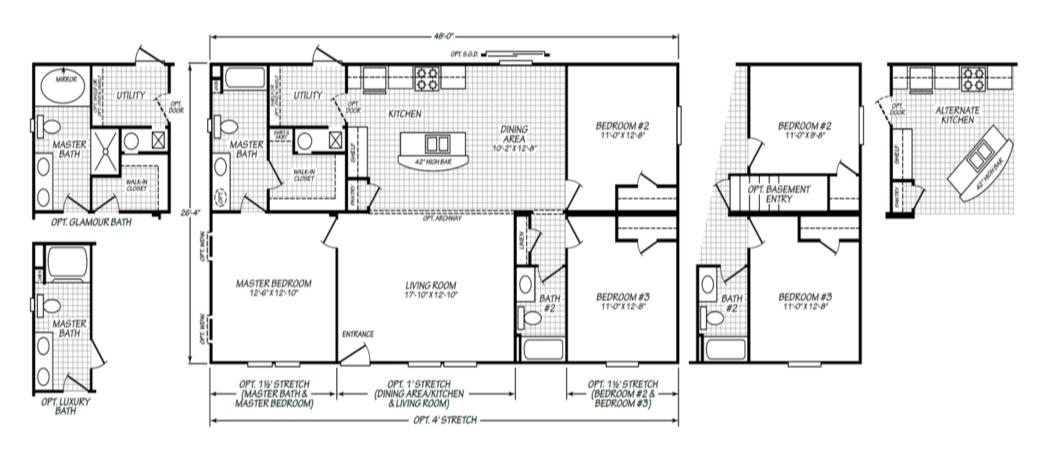

## **Fern Creek**

Blue Ridge Multi-Wide Series

1,263 SQ. FT. (Approximate) 3 Bedroom, 2 Bath

Last Updated: 10-14-2020