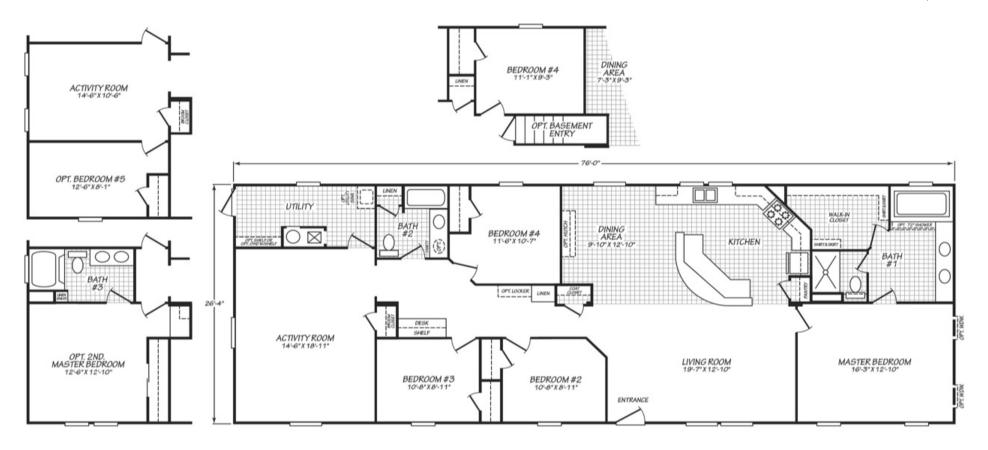

## Blue Ridge Multi-Wide Series

2,001 SQ. FT. (Approximate) 4 Bedroom, 2 Bath - Activity Room

Last Updated: 10-14-2020