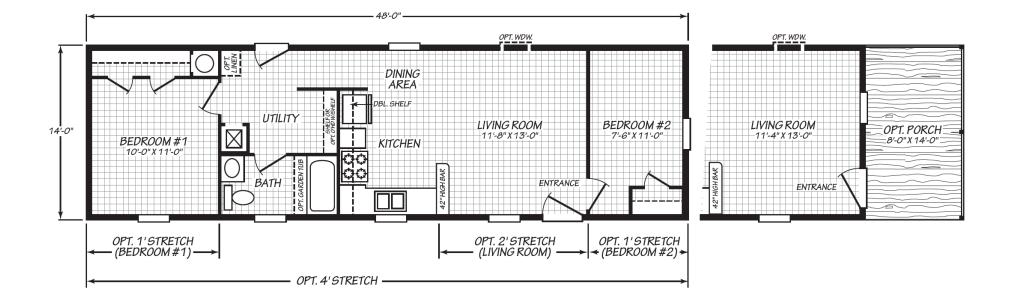

## Iredell

Blue Ridge Series 655 SQ. FT. (Approximate) 2 Bedroom, 1 Bath

Last Updated: 5-16-24