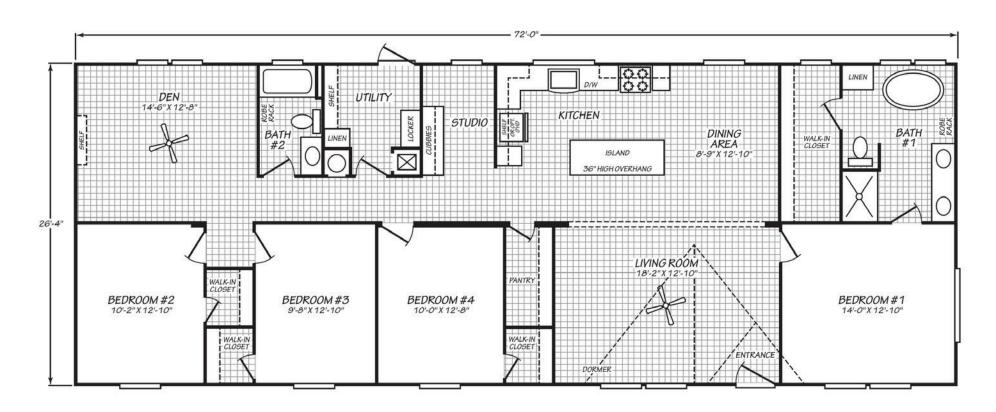

## Keeling

Berkshire Series

1,896 SQ. FT. (Approximate) 4 Bedroom, 2 Bath

Last Updated: 11-10-22