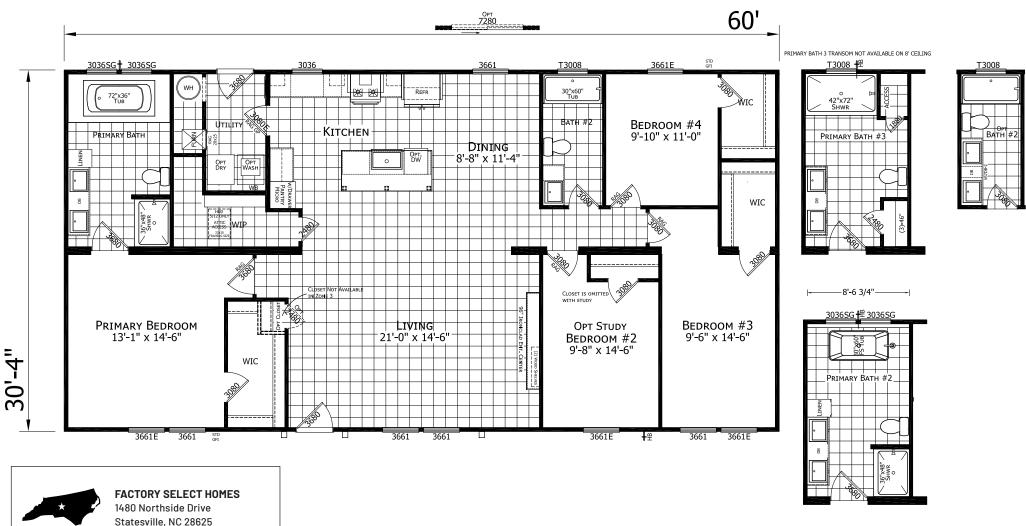

## **Kinnaird**

Ironclad Collection

1,820 SQ. FT. (Approximate) 4 Bedroom, 2 Bath

Last Updated: 11-12-24