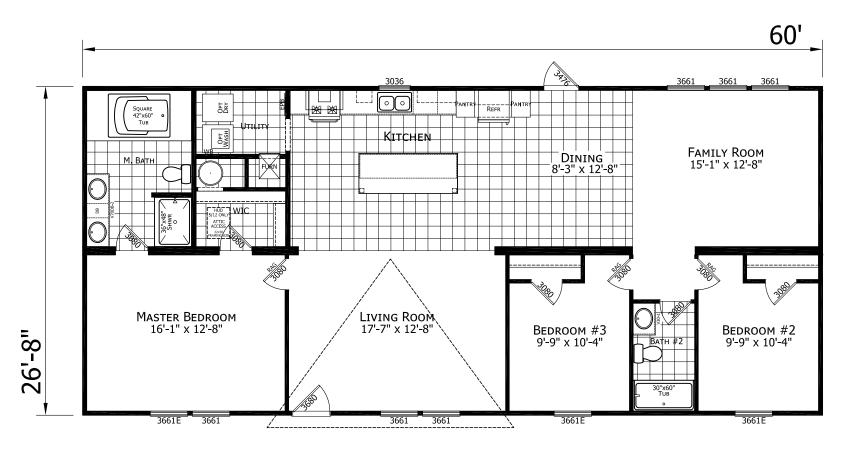

## **Klamath**

**Dutch Elite Series** 

1,600 SQ. FT. (Approximate) 3 Bedroom, 2 Bath

Last Updated: 12-9-24