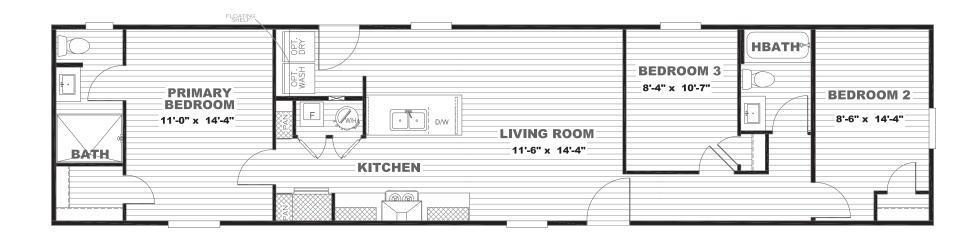

## **Kyndle**

**Epic Journey Series** 

1,023 SQ. FT. (Approximate) 3 Bedroom, 2 Bath

Last Updated: 8-11-23