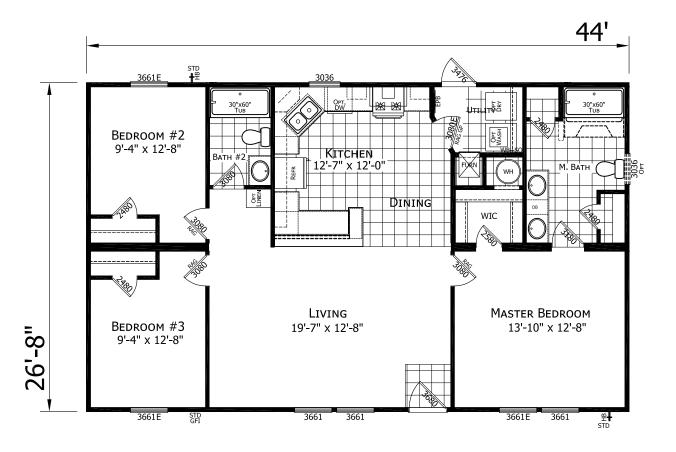

## **Landis**

**Dutch Elite Series** 

1,173 SQ. FT. (Approximate) 3 Bedroom, 2 Bath

Last Updated: 12-9-24