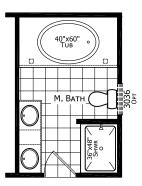

## **Landis**

**Dutch Elite Series** 

1,173 SQ. FT. (Approximate) 3 Bedroom, 2 Bath



Last Updated: 12-9-24



## OPT GLAMOUR BATH





## FactorySelectHomeCenter.com | 1-800-965-6842

IMPORTANT: Alta Cima Corp reserves the right to modify, cancel or substitute products or features of this event at any time without prior notice or obligation. Pictures and other promotional materials are representative and may depict or contain floor plans, square footages, elevations, options, upgrades, extra design features, decorations, floor coverings, specialty light fixtures, custom paint and wall coverings, window treatments, landscaping, sound and alarm systems, furnishings, appliances, and other designer/decorator features and amenities that are not included as part of the home and/or may not be available at all locations. Home, pricing and community information is subject to change, and homes to prior sale, at any time without