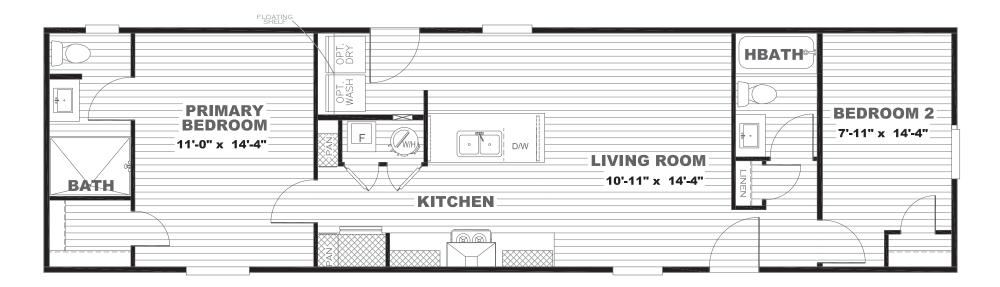

## Leyton

Epic Journey Series 877 SQ. FT. (Approximate) 2 Bedroom, 2 Bath

Last Updated: 8-11-23