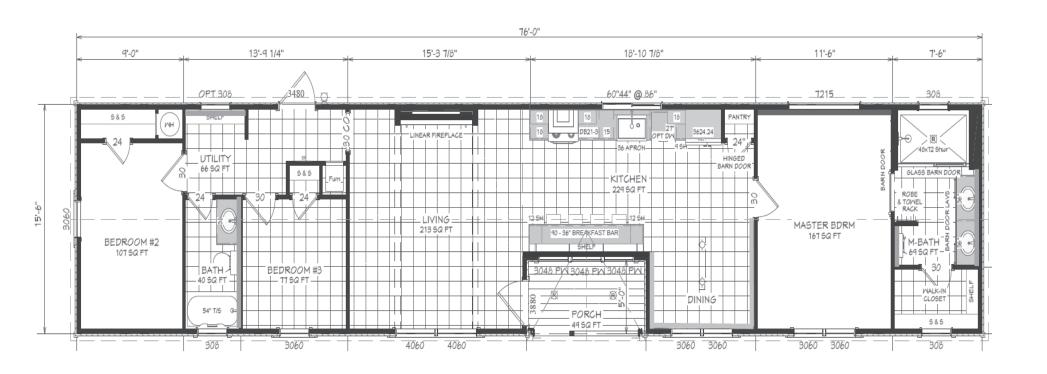

## Lowesville

Blue Ridge Multi-Wide Series

1,178 SQ. FT. (Approximate) 3 Bedroom, 2 Bath

Last Updated: 10-14-2020