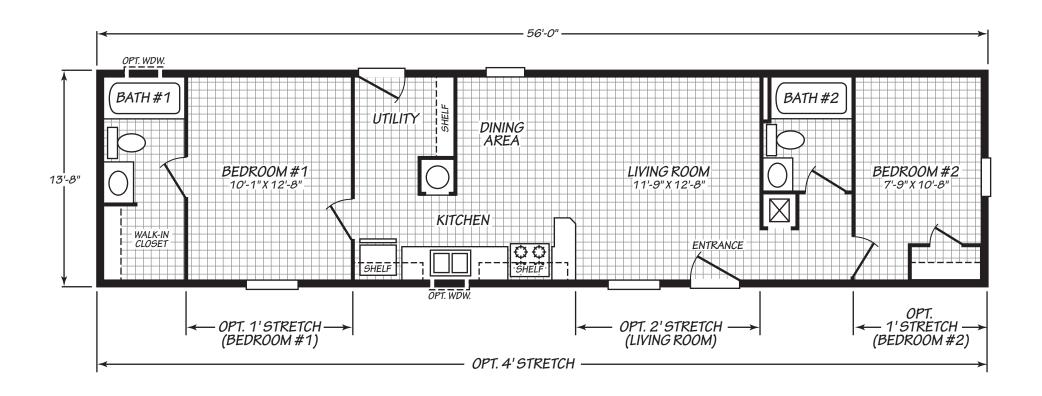

## **Martensville**

Blue Ridge Series

765 SQ. FT. (Approximate) 2 Bedroom, 2 Bath

Last Updated: 2-4-24