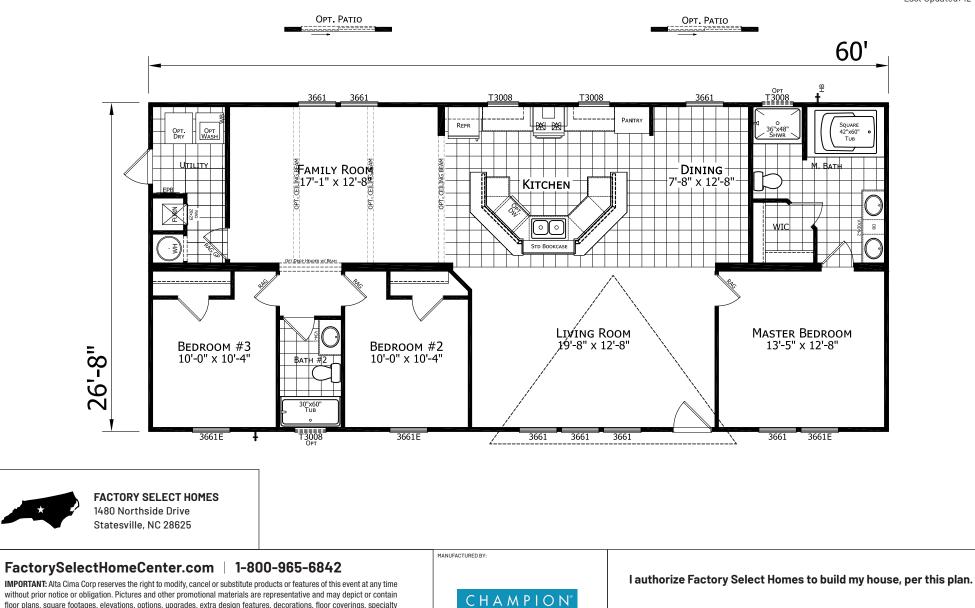

## **Middale**

## **Dutch Elite Series**

1,600 SQ. FT. (Approximate) 3 Bedroom, 2 Bath

Last Updated: 12-9-24

floor plans, square footages, elevations, options, upgrades, extra design features, decorations, floor coverings, specialty light fixtures, custom paint and wall coverings, window treatments, landscaping, sound and alarm systems, furnishings, appliances, and other designer/decorator features and amenities that are not included as part of the home and/or may not be available at all locations. Home, pricing and community information is subject to change, and homes to prior sale, at any time without notice or obligation. ©2020 Alta Cima Corp. All rights reserved.