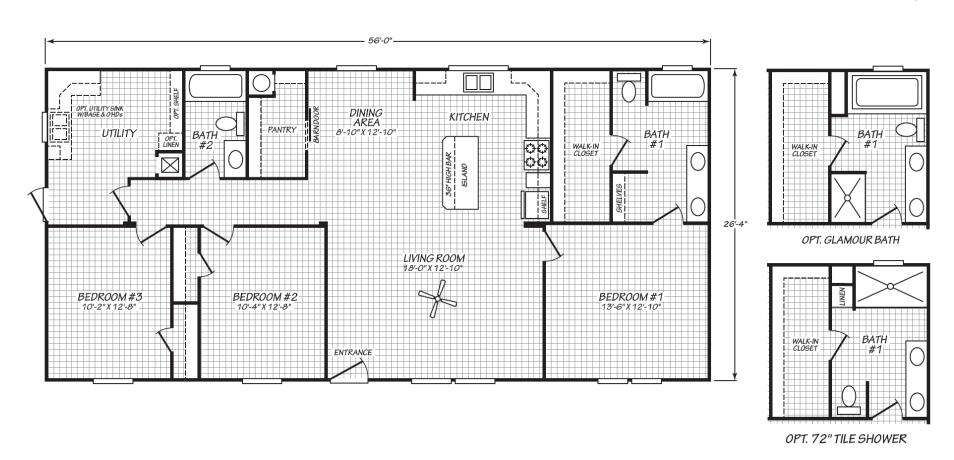

## **Olar**

Blue Ridge Series

1,474 SQ. FT. (Approximate) 3 Bedroom, 2 Bath

Last Updated: 12-20-22