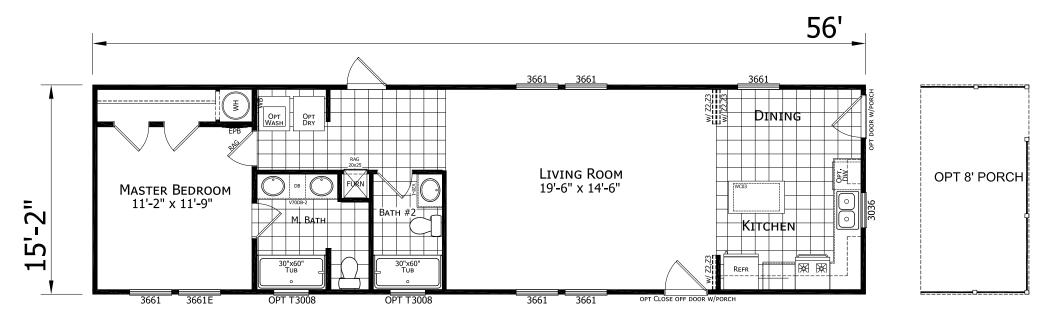

## **Pineview**

**Dutch Elite Series** 

849 SQ. FT. (Approximate) 1 Bedroom, 2 Bath

Last Updated: 12-9-24