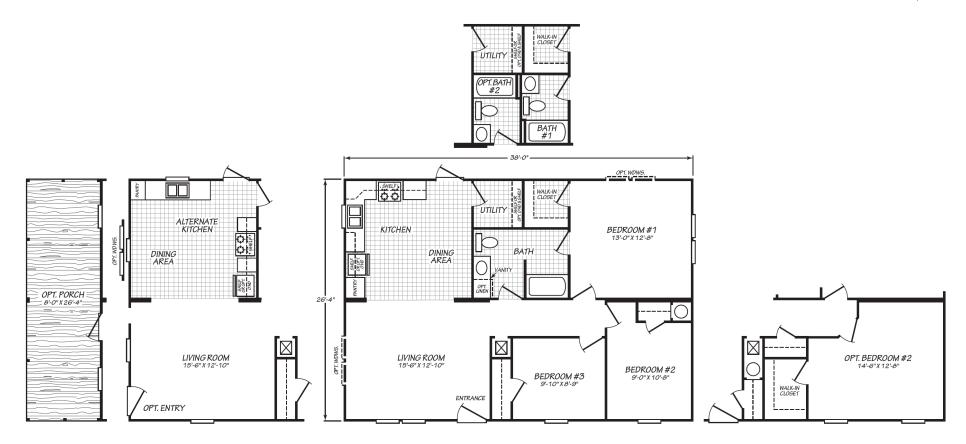

## **Pinsley**

Blue Ridge Series

1,000 SQ. FT. (Approximate) 3 Bedroom, 1 Bath

Last Updated: 9-22-22