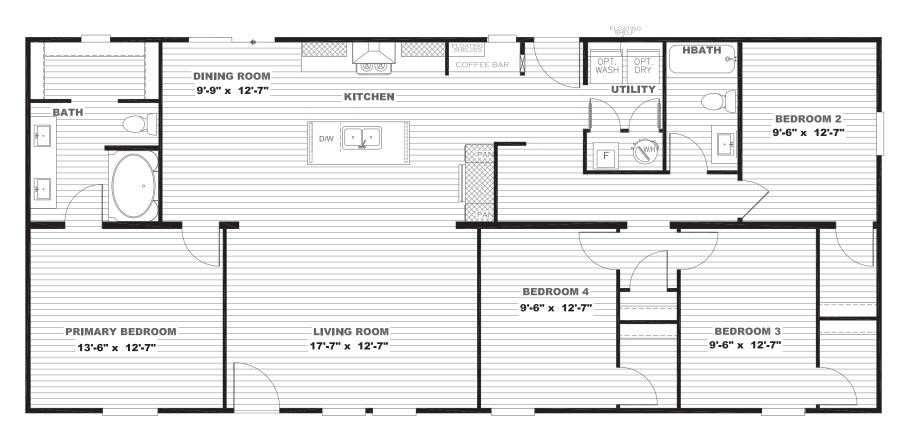

## **Scardino**

**Epic Experience Series** 

1,580 SQ. FT. (Approximate) 4 Bedroom, 2 Bath

Last Updated: 7-19-23