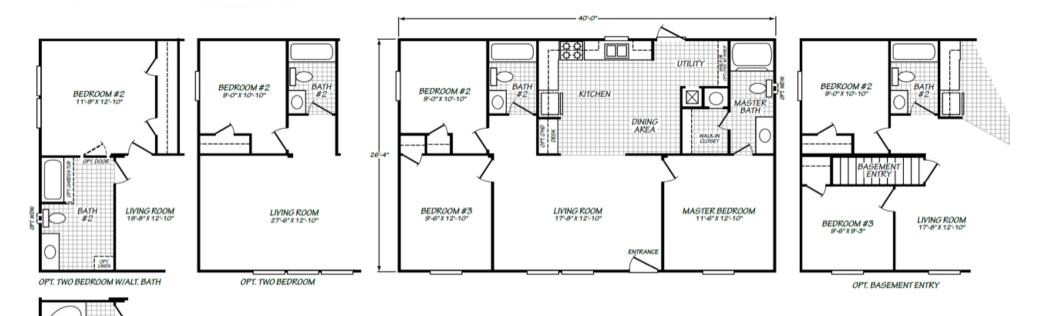

## **Shillington**

Blue Ridge Multi-Wide Series

1,053 SQ. FT. (Approximate) 3 Bedroom, 2 Bath

Last Updated: 6-4-21