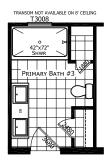

## **Startex**

Ironclad Collection

1,706 SQ. FT. (Approximate) 4 Bedroom, 2 Bath

Last Updated: 11-12-24

MIRRORED FLOOR PLAN OPTION AVAILABLE, CONTACT A HOUSING CONSULTANT FOR MORE INFORMATION.

MANUFACTURED BY: