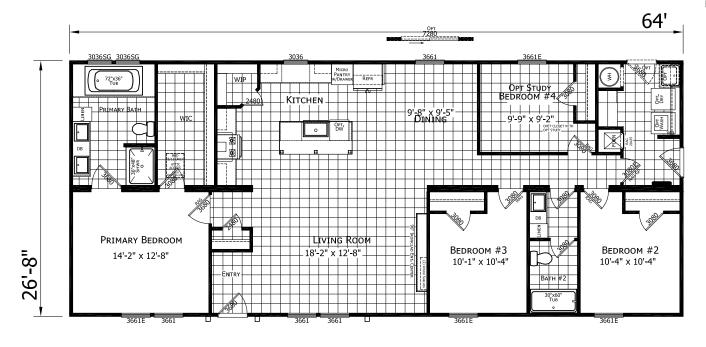

## **Startex**

Ironclad Collection

1,706 SQ. FT. (Approximate) 4 Bedroom, 2 Bath

Last Updated: 11-12-24

MIRRORED FLOOR PLAN OPTION AVAILABLE, CONTACT A HOUSING CONSULTANT FOR MORE INFORMATION.

MANUFACTURED BY: