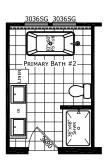

## **Startex**

Ironclad Collection

1,706 SQ. FT. (Approximate) 4 Bedroom, 2 Bath

Last Updated: 11-12-24

MIRRORED FLOOR PLAN OPTION AVAILABLE, CONTACT A HOUSING CONSULTANT FOR MORE INFORMATION.

MANUFACTURED BY: