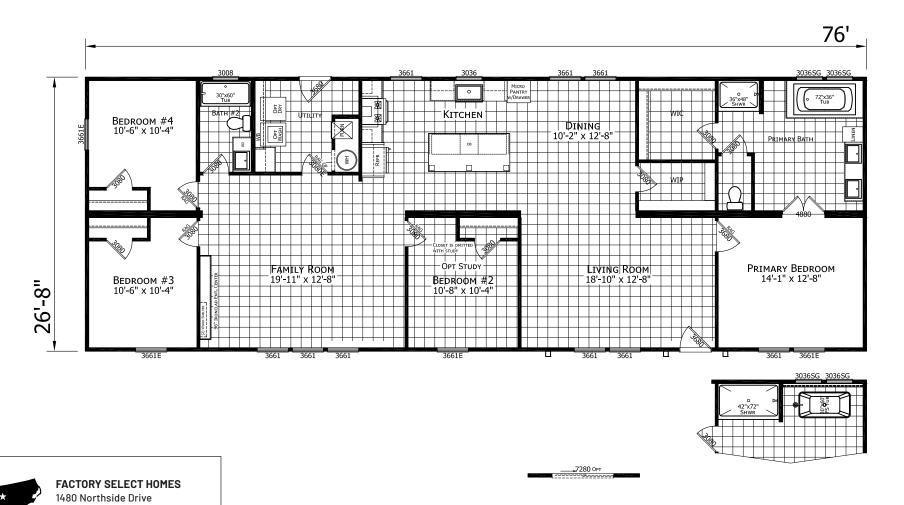

## **Teakwood**

Ironclad Collection

2,026 SQ. FT. (Approximate) 4 Bedroom, 2 Bath

Last Updated: 11-12-24

FactorySelectHomeCenter.com | 1-800-965-6842

Statesville, NC 28625

IMPORTANT: Alta Cima Corp reserves the right to modify, cancel or substitute products or features of this event at any time without prior notice or obligation. Pictures and other promotional materials are representative and may depict or contain floor plans, square footages, elevations, options, upgrades, extra design features, decorations, floor coverings, specialty light fixtures, custom paint and wall coverings, window treatments, landscaping, sound and alarm systems, furnishings, appliances, and other designer/decorator features and amenities that are not included as part of the home and/or may not be available at all locations. Home, pricing and community information is subject to change, and homes to prior sale, at any time without notice or obligation. ©2020 Alta Cima Corp. All rights reserved.