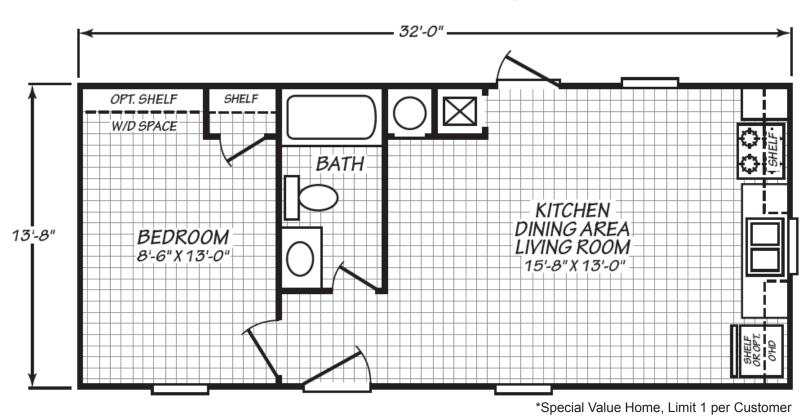

## **Thrifty 1**

**Expo Elite Series** 

437 SQ. FT. (Approximate) 1 Bedroom, 1 Bath

Last Updated: 1-19-23

Opt SGD ilo Rear Door & Window

FACTORY SELECT HOMES

1480 Northside Drive

Opt. Window Add (to make Double Window)