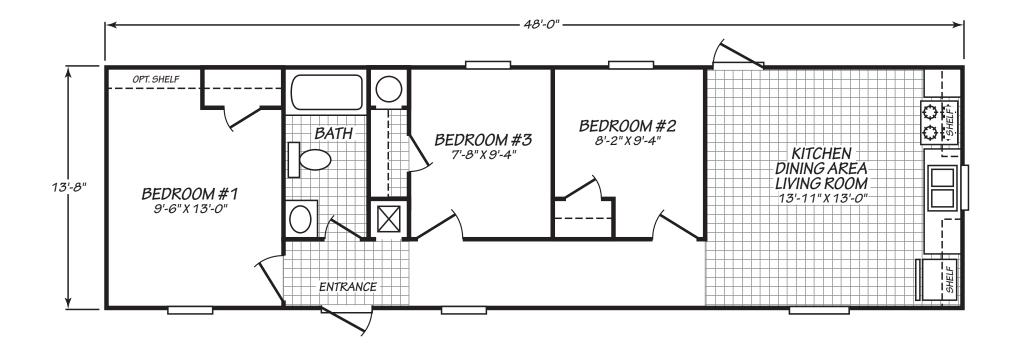

## **Thrifty 3**

Expo Lite Series 656 SQ. FT. (Approximate) 3 Bedroom, 1 Bath

Last Updated: 4-9-21

**FACTORY SELECT HOMES** 1480 Northside Drive Statesville, NC 28625