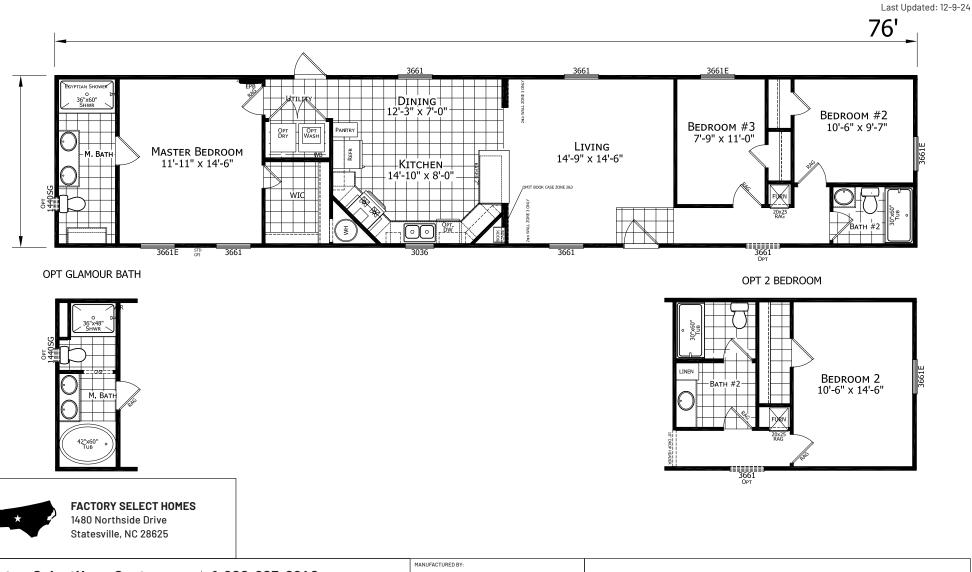

## Unionville

## **Dutch Elite Series**

1,153 SQ. FT. (Approximate) 3 Bedroom, 2 Bath





## FactorySelectHomeCenter.com | 1-800-965-6842

**IMPORTANT:** Alta Cima Corp reserves the right to modify, cancel or substitute products or features of this event at any time without prior notice or obligation. Pictures and other promotional materials are representative and may depict or contain floor plans, square footages, elevations, options, upgrades, extra design features, decorations, floor coverings, specialty light fixtures, custom paint and wall coverings, window treatments, landscaping, sound and alarm systems, furnishings, appliances, and other designer/decorator features and amenities that are not included as part of the home and/or may not be available at all locations. Home, pricing and community information is subject to change, and homes to prior sale, at any time witho