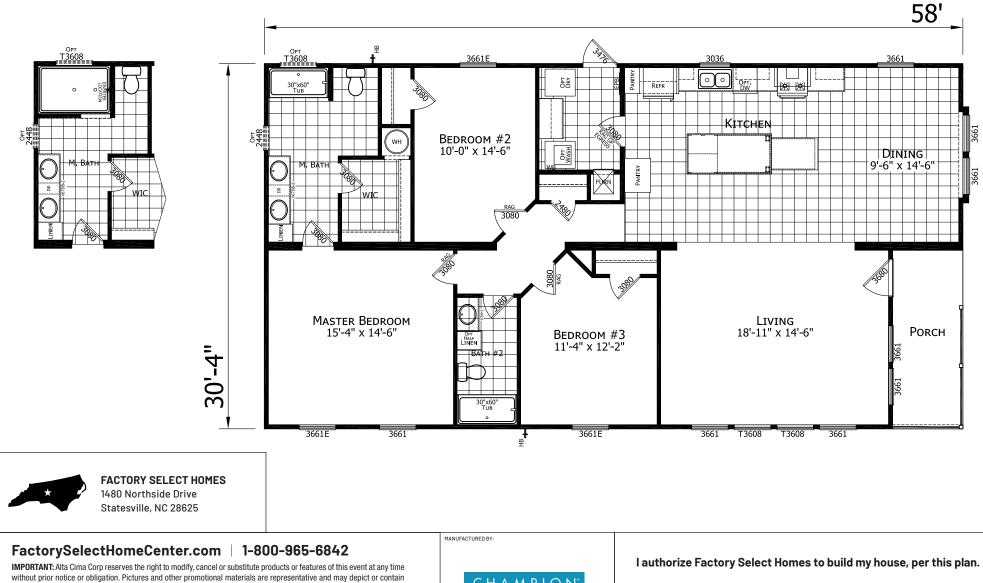

## Wentworth

## Dutch Elite Series 1,760 SQ. FT. (Approximate) 3 Bedroom, 2 Bath

Last Updated: 12-9-24

**IMPORTANT:** Alta Cima Corp reserves the right to modify, cancel or substitute products or features of this event at any time without prior notice or obligation. Pictures and other promotional materials are representative and may depict or contain floor plans, square footages, elevations, options, upgrades, extra design features, decorations, floor coverings, specialty light fixtures, custom paint and wall coverings, window treatments, landscaping, sound and alarm systems, furnishings, appliances, and other designer/decorator features and amenities that are not included as part of the home and/or may not be available at all locations. Home, pricing and community information is subject to change, and homes to prior sale, at any time without notice or obligation. ©2020 Alta Cima Corp. All rights reserved.