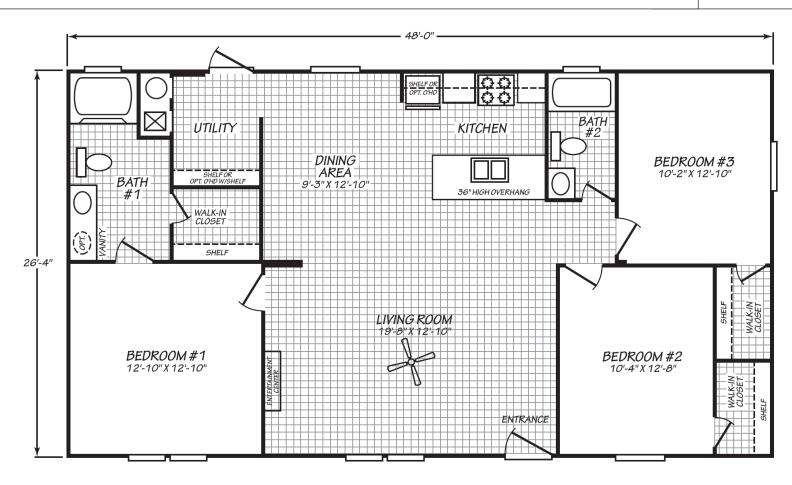

## Windrush

Blue Ridge Series

1,263 SQ. FT. (Approximate) 3 Bedroom, 2 Bath

Last Updated: 6-16-23