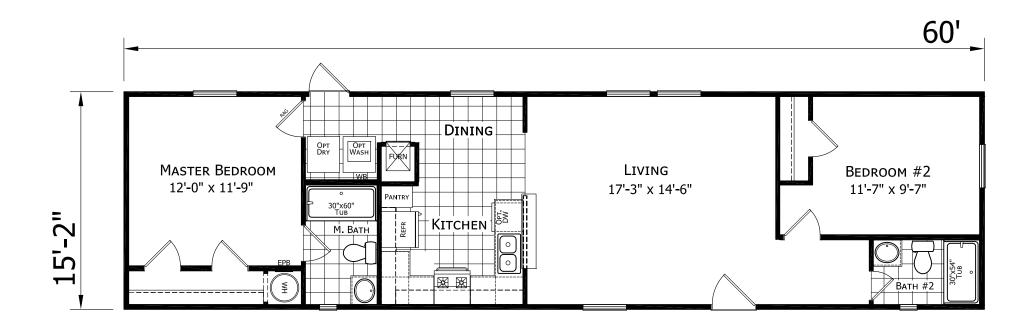

## Worden

Dutch Elite Series 910 SQ. FT. (Approximate) 2 Bedroom, 2 Bath



Last Updated: 12-9-24



FACTORY SELECT HOMES 1480 Northside Drive Statesville, NC 28625

## FactorySelectHomeCenter.com | 1-800-965-6842

**IMPORTANT:** Alta Cima Corp reserves the right to modify, cancel or substitute products or features of this event at any time without prior notice or obligation. Pictures and other promotional materials are representative and may depict or contain floor plans, square footages, elevations, options, upgrades, extra design features, decorations, floor coverings, specialty light fixtures, custom paint and wall coverings, window treatments, landscaping, sound and alarm systems, furnishings, appliances, and other designer/decorator features and amenities that are not included as part of the home and/or may not be available at all locations. Home, pricing and community information